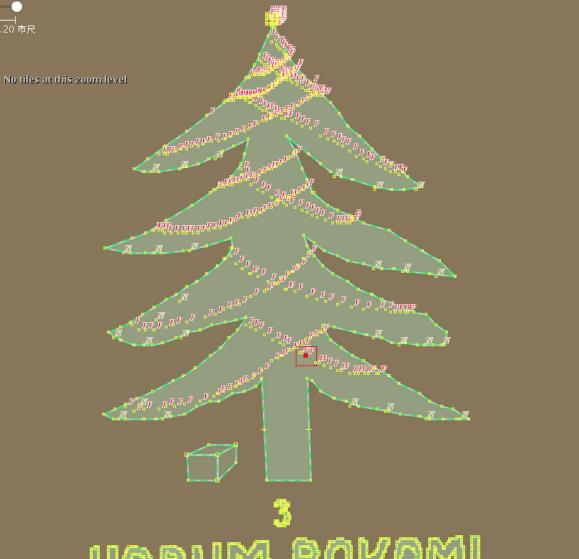

#### Way History: 320874581

Cerne Abbas Giant - tag as path from selfintersecting driveway

Edited 3 months ago by mentor Version #1 · Changeset #27985967

#### Tags

| FIXME   | surface=chalk?<br>access=no? |
|---------|------------------------------|
| highway | path                         |

#### Nodes

3268165964 (part of way --- 320874580) 3268164730 3268164731 3268164732 3268164733 3268164734

3268164736 3268164737

5 m

×

3268164735