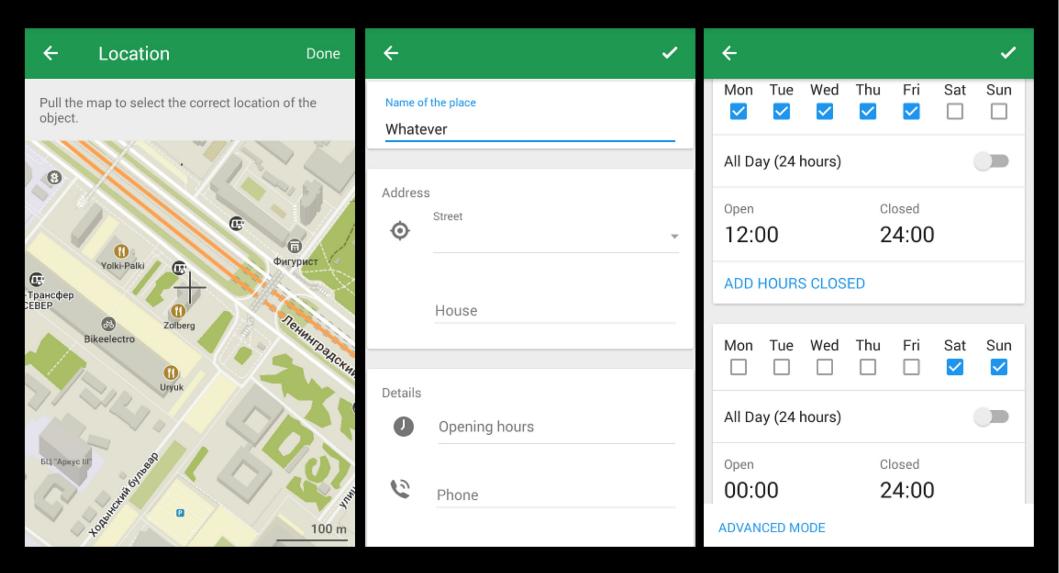

## The simplest editor

- No tags or presets
- No geometry or relations
- No changing types
- Works offline
- Uploads to OpenStreetMap

Edited 5 months ago by 李琪宏

Version #15 · Changeset #39664718 Location: 50.8737055, 14.317415