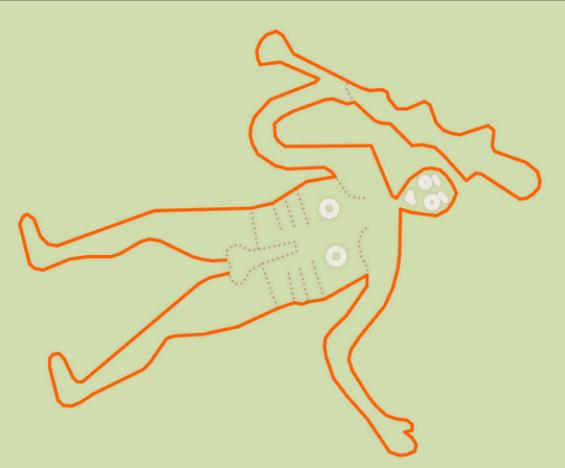

#### Way History: 320874581

Cerne Abbas Giant - tag as path from selfintersecting driveway

Edited 3 months ago by mentor Version #1 · Changeset #27985967