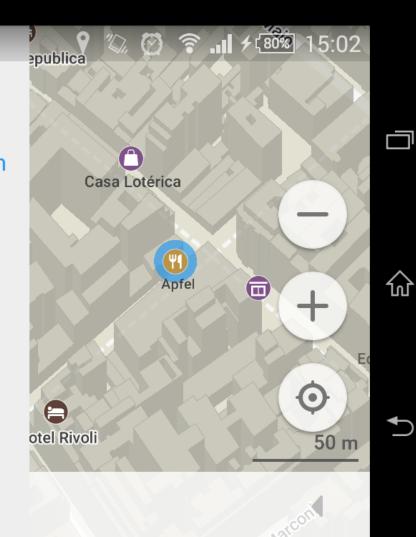

### **Apfel**

Restaurant • Vegetarian

11817 km

Rua Dom José de Barros, 111

Today 09:00-15:00

Sun-Fri

09:00-15:00

-23.544525, -46.640969