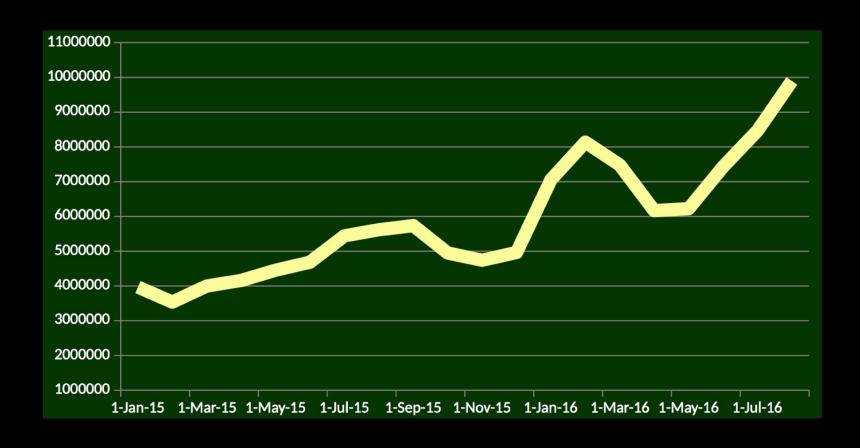

these. It would be nice to explain what you are reverting in the comment field. Revert jobs are processed once a minute, so you will have some time to cancel yours if you make a mistake. If not, you can simply revert the reverting changeset.

There are limits: at most 20 changesets, 200 changed objects in total. That is because the reverter makes C+F\*2 API calls which can be quite high. The reason for that is, the reverter not just



Are Node IDs 64-bit Yet?

Last node id is 115AB 9978 or 2<sup>32</sup> + 363 567 480

<u>Update your software!</u>

### The key to breaking things is...









### **Apfel**

Restaurant • Vegetarian



11817 km

Rua Dom José de Barros, 111



Today 09:00-15:00

Sun-Fri

09:00-15:00



-23.544525, -46.640969







SHARE



### 11 mln monthly active users



### 11 mln monthly active users





#### OpenStreetMap New Contributors per Month



#### **OSM Edits Made With MAPS.ME**

Top Users

| <ul> <li>Total: 1057421</li> <li>Created: <u>567827</u></li> <li>Deleted: <u>6</u></li> <li>Modified: <u>347552</u></li> <li>Notes: <u>141830</u></li> <li>Anomalies: <u>206</u></li> <li>Nodes: 708708</li> <li>Ways: 206579</li> <li>Relations: 98</li> <li>Users: 117829</li> </ul> | 1. <u>iWowik</u> (9593) 2. <u>Nesim</u> (8825) 3. <u>aquila2</u> (8177) 4. <u>Omnific</u> (6680) 5. <u>Paul Kalinin</u> (6393) 6. <u>SEVEN</u> (6304) 7. <u>Filutkie</u> (4993) 8. <u>Humus015</u> (4067) 9. <u>rdz3056</u> (3705) 10. <u>parukhin</u> (3433) | 1. Russian Federation (135672) 2. Ukraine (63410) 3. Germany (47485) 4. Belarus (41888) 5. Philippine Continental Shelf (310