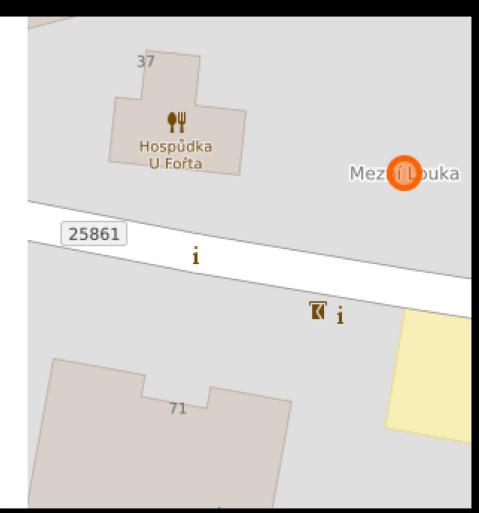

Tags

| ele        | 279                            |
|------------|--------------------------------|
| name       | U forta Mezní Louka:小<br>瑞士居住地 |
| name:cs    | Mezní Louka                    |
| name:de    | Rainwiese                      |
| place      | hamlet                         |
| population | Λ                              |