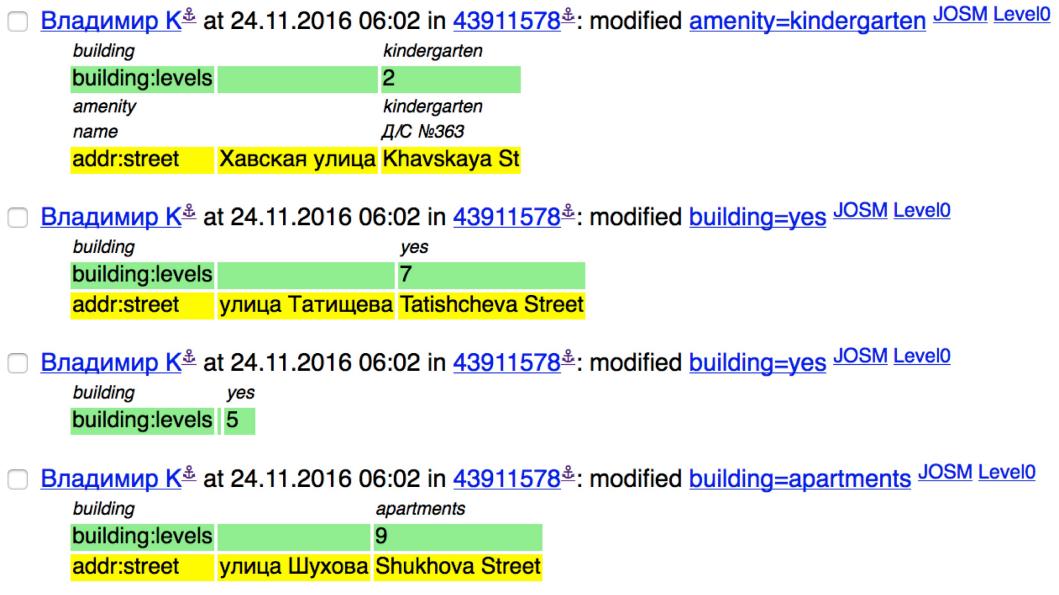

### How we solved everything

- Notify users that their edit will be available for everyone
- Forbid editing default names
- Make a special name monitoring mode for MMWatch
- Fix accidental replacements