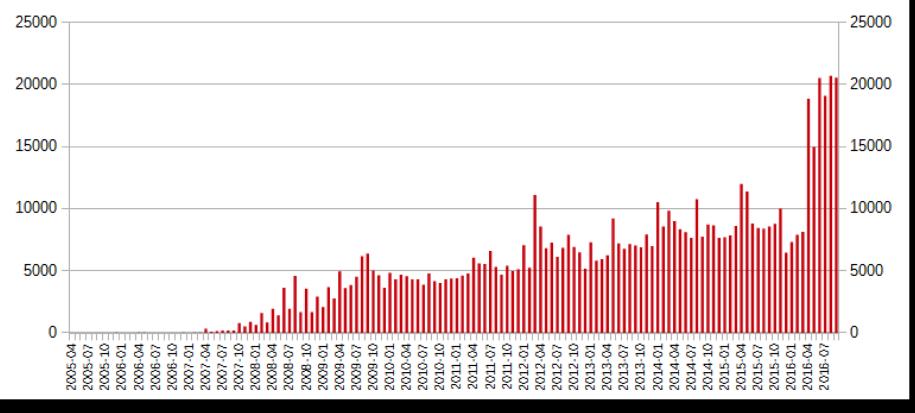

jobs are processed once a minute, so you will have some time to cancel yours if you make a mistake. If not, you can simply revert the reverting changeset.

There are limits: at most 20 changesets, 200 changed objects in total. That is because the reverter makes C+F\*2 API calls which can be quite high. The reason for that is, the reverter not just



Are Node IDs 64-bit Yet?

Last node id is 115AB 9978 or 2<sup>32</sup> + 363 567 480

<u>Update your software!</u>

### The key to breaking things is...









### **Apfel**

Restaurant • Vegetarian



11817 km

Rua Dom José de Barros, 111



Today 09:00-15:00

Sun-Fri

09:00-15:00



-23.544525, -46.640969







SHARE



### 11 mln monthly active users



### 11 mln monthly active users





#### OpenStreetMap New Contributors per Month



#### **OSM Edits Made With MAPS.ME**

Top Users

| <ul> <li>Total: 1057421</li> <li>Created: <u>567827</u></li> <li>Deleted: <u>6</u></li> <li>Modified: <u>347552</u></li> <li>Notes: <u>141830</u></li> <li>Anomalies: <u>206</u></li> <li>Nodes: 708708</li> <li>Ways: 206579</li> <li>Relations: 98</li> <li>Users: 117829</li> </ul> | 1. <u>iWowik</u> (9593) 2. <u>Nesim</u> (8825) 3. <u>aquila2</u> (8177) 4. <u>Omnific</u> (6680) 5. <u>Paul Kalinin</u> (6393) 6. <u>SEVEN</u> (6304) 7. <u>Filutkie</u> (4993) 8. <u>Humus015</u> (4067) 9. <u>rdz3056</u> (3705) 10. <u>parukhin</u> (3433) | 1. Russian Federation (135672) 2. Ukraine (63410) 3. Germany (47485) 4. Belarus (41888) 5. Philippine Continental Shelf (31008) 6. United States of America (30034) 7. Japan (26203) 8. India (23005) 9. Algeria (