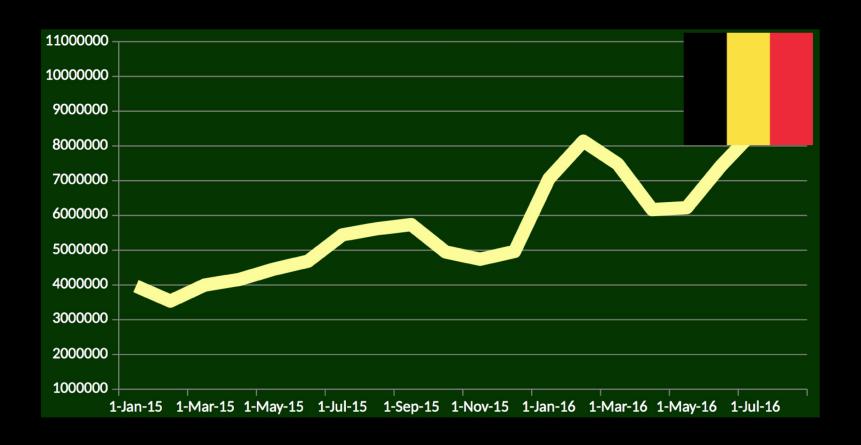

what you are reverting in the comment field. Revert jobs are processed once a minute, so you will have some time to cancel yours if you make a mistake. If not, you can simply revert the reverting changeset.

There are limits: at most 20 changesets, 200 changed objects in total. That is because the reverter makes C+F\*2 API calls which can be quite high. The reason for that is, the reverter not just



Are Node IDs 64-bit Yet?

Last node id is 115AB 9978 or 2<sup>32</sup> + 363 567 480

<u>Update your software!</u>

### The key to breaking things is...









### **Apfel**

Restaurant • Vegetarian



11817 km

Rua Dom José de Barros, 111



Today 09:00-15:00

Sun-Fri

09:00-15:00



-23.544525, -46.640969







SHARE



### 11 mln monthly active users



### 11 mln monthly active users





#### OpenStreetMap New Contributors per Month



#### **OSM Edits Made With MAPS.ME**

Top Users

| <ul> <li>Total: 1057421</li> <li>Created: <u>567827</u></li> <li>Deleted: <u>6</u></li> <li>Modified: <u>347552</u></li> <li>Notes: <u>141830</u></li> <li>Anomalies: <u>206</u></li> <li>Nodes: 708708</li> <li>Ways: 206579</li> <li>Relations: 98</li> <li>Users: 117829</li> </ul> | 1. <u>iWowik</u> (9593) 2. <u>Nesim</u> (8825) 3. <u>aquila2</u> (8177) 4. <u>Omnific</u> (6680) 5. <u>Paul Kalinin</u> (6393) 6. <u>SEVEN</u> (6304) 7. <u>Filutkie</u> (4993) 8. <u>Humus015</u> (4067) 9. <u>rdz3056</u> (3705) 10. <u>parukhin</u> (3433) | 1. Russian Federation (135672) 2. Ukraine (63410) 3. Germany (47485) 4. Belarus (41888) 5. Philippine Continental Shelf (31008) 6. United States of America (30